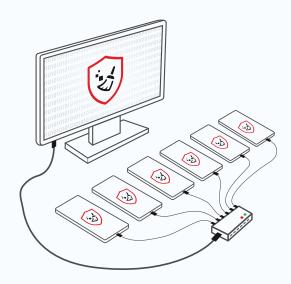

# BitRaser Deployment

Deployment options available for Windows, Mac & barebone devices.

· .|

BITRASER MOBILE

ERASE OR DIAGNOSE MULTIPLE IPHONE & ANDROID DEVICES SIMULTANEOUSLY

DOWNLOAD ISO FILE OR WINDOWS/MAC APPLICATION